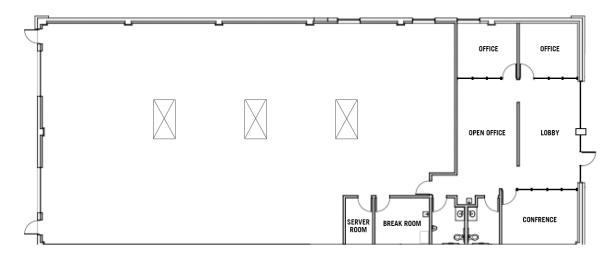

## **FEATURES:**

- Flex Tech unit 6,000 s.f. with 1,630 s.f. Office
- Collaborative office configuration
- 100% HVAC
- 200 amps 277/480
- Sectional Glass & Aluminum Overhead Doors
- Dedicated server room
- 3.5 to 1 parking ratio
- Break room (w/dish washer)
- Space heaters
- NEW roof
- NEW HVAC
- NEW energy efficient windows
- NEW offices
- NEW restrooms (4)
- Minimum clearance
- CAT 6 Pre-Wired