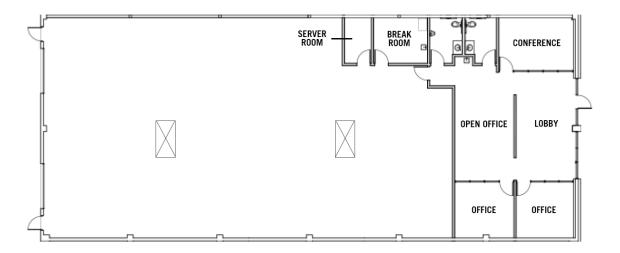

## **FEATURES:**

- Flex Tech unit 6,000 s.f. with 1,630 s.f. Office
- Collaborative office configuration
- 200 amps 277/480
- Sectional Glass & Aluminum
  Overhead Doors
- Dedicated server room
- 3.5 to 1 parking ratio
- Break room (widishwasher)
- Space heaters
- NEW roof
- NEW HVAC
- NEW energy efficient windows
- NEW offices
- NEW restrooms (4)
- Minimum clearance
- CAT 6 Pre-Wired