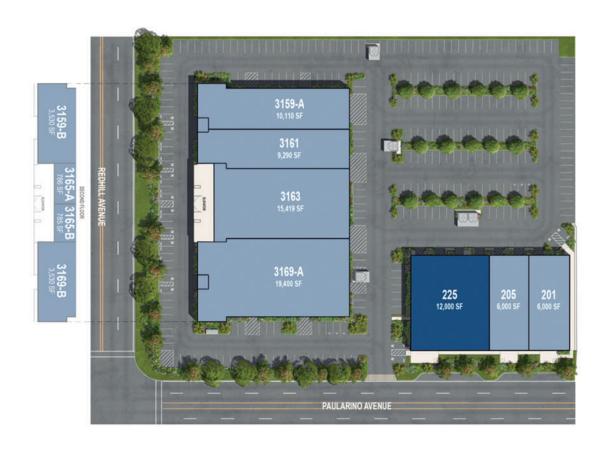

## • 12,000 Square Foot Unit

## 225 Paularino Avenue, Costa Mesa, CA 92626

This information has been furnished from sources which we deem reliable; however, we do not guarantee its accuracy and assume no liability. Do not rely on any of the information contained herein without veryfying it yourself directly with the listing broker or owner.