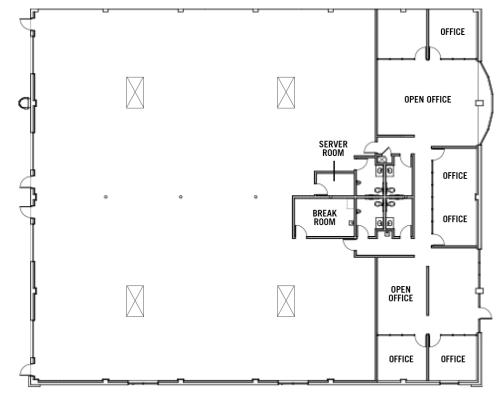

## **FEATURES:**

- Flex Tech unit 12,000 s.f. with 3,205 s.f. Office
- Collaborative office configuration
- 400 amps 277/480
- 100% hvac
- Sectional Glass & Aluminum Overhead Doors
- Dedicated server room
- 3.5 to 1 parking ratio
- Break room (w/dishwasher)
- Space heaters
- NEW roof
- NEW HVAC
- NEW energy efficient windows
- NEW offices
- NEW restrooms (4)
- CAT 6 Pre-Wired
- Minimum clearance