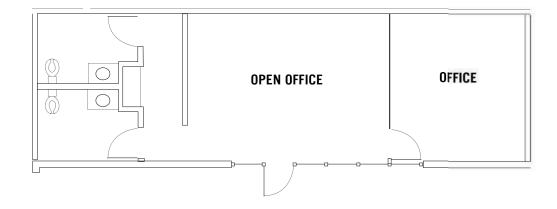

## **FEATURES:**

- Office unit 786 s.f.
- Elevator Served
- CAT 6 Pre-Wired
- Out door work space
- Free parking
- NEW roof
- NEW HVAC
- NEW energy efficient windows
- NEW offices
- NEW restrooms (2)