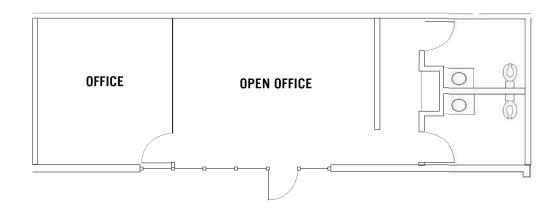

## **FEATURES:**

- Office unit 785 s.f.
- Elevator Served
- CAT 6 Pre-Wired
- Out door work space
- 3.5 to 1 parking ratio
- Free parking
- NEW roof
- NEW HVAC
- NEW energy efficient windows
- NEW offices
- NEW restrooms (2)