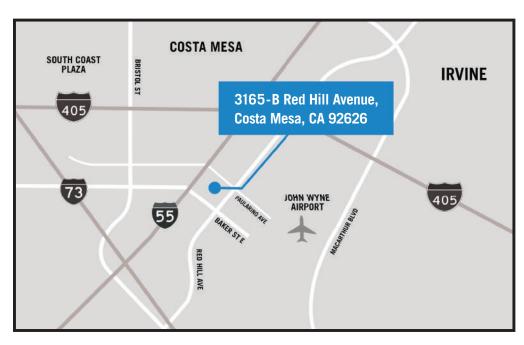

## **FEATURES:**

- Office unit 785 s.f.
- Elevator Served
- CAT 6 Pre-Wired
- Out door work space
- 3.5 to 1 parking ratio
- Free parking
- NEW roof
- NEW HVAC
- NEW energy efficient windows
- NEW offices
- NEW restrooms (2)

## 3165-B Red Hill Avenue, Costa Mesa, CA 92626

This information has been furnished from sources which we deem reliable; however, we do not guarantee its accuracy and assume no liability. Do not rely on any of the information contained herein without veryfying it yourself directly with the listing broker or owner.