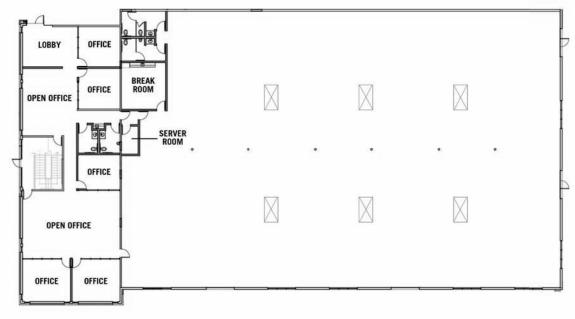

## **FEATURES:**

- Industrial unit 19,400 s.f. with 4,260 s.f. Office
- Collaborative office configuration
- 600 amps 277/480 volts
- Dedicated server room
- CAT 6 Pre-Wired
- 3.5 to 1 parking ratio
- Break room (w/dishwasher)
- NEW roof
- NEW HVAC
- NEW energy efficient windows
- NEW energy efficient lighting
- NFW offices
- NEW restrooms
- Minimum clearance 19ft
- Space heaters
- Strip LED lighting warehouse