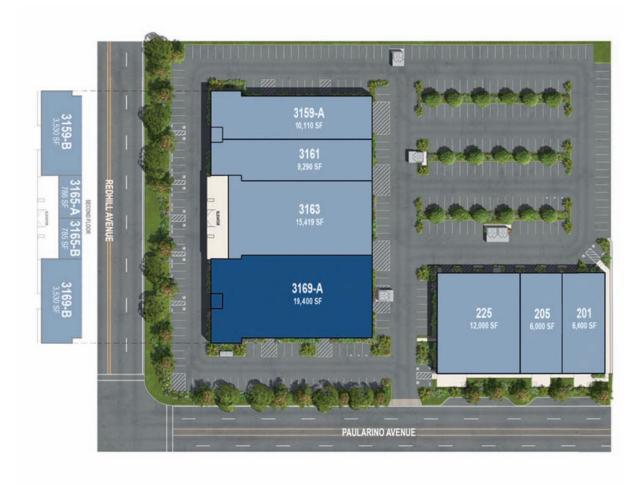

### • 19,400 Square Foot Unit

## 3169-A Red Hill Avenue, Costa Mesa, CA 92626

This information has been furnished from sources which we deem reliable; however, we do not guarantee its accuracy and assume no liability. Do not rely on any of the information contained herein without veryfying it yourself directly with the listing broker or owner.